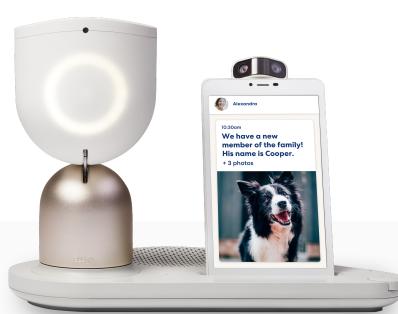

## What is ElliQ?

ElliQ is a digital care companion designed to help older adults remain active, engaged, and independent.

### **Connection to** Family & Friends

- Video calling
- Audio and text messaging
- Notification to primary contact(s) with consent if concerns arise

Assistance with **Daily Activities** 

- Transportation coordination
- Search for local resources
- Reminder, timers, and more